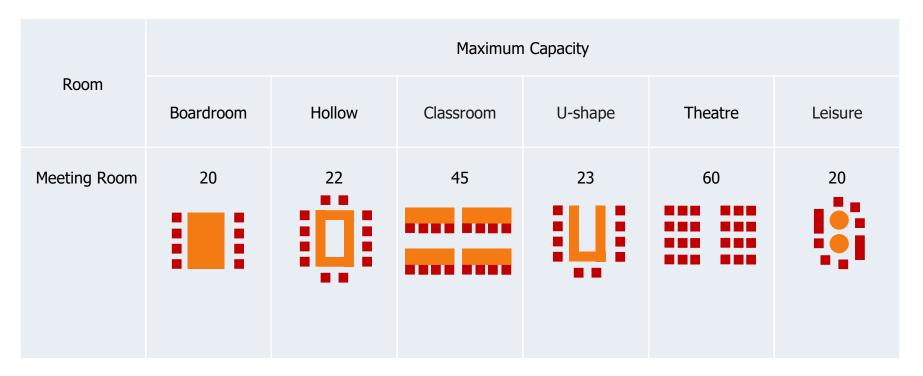

### Meet

Brainstorm, debate, bond or strategies in our private meeting room which accommodates for up to 60 pax.