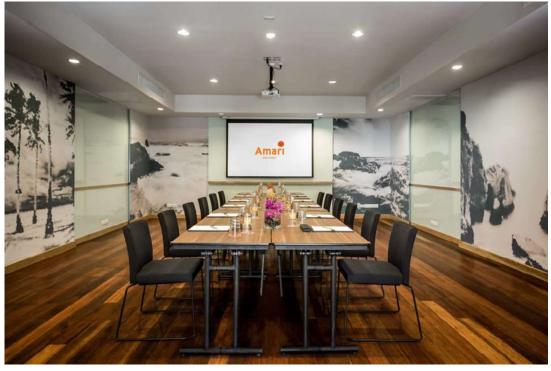

### Meet

Brainstorm, debate, bond or strategies in our private meeting room which accommodates for up to 60 pax.

## All packages include the following:

- Use of our 65 sqm private meeting room with the seating and table setup of your choice
- Flipcharts, whiteboards and markers
- Drinking water, stationary, mints, candy & floral table decoration
- Morning and/or afternoon refreshment station including pastries, cookies, juices, tea, coffee and other snacks selected from our coffee break menu
- Sound system, projector and microphone if required
- For meeting packages a set lunch at Prego Italian Restaurant or Amaya Food Gallery is included
- For Full day package morning and afternoon coffee breaks and lunch are included