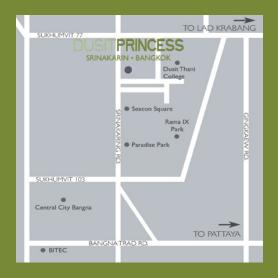

#### Dusit Princess Srinakarin Bangkok

The cool calm interior resort style setting and warm service of the hotel offers a respite from urbane demands. Ideally located in Bangna district, just 20 minutes from both Suvarnabhumi International Airport and the center of Bangkok, 15 minutes from BITEC and right next to Seacon Square Shopping Complex and Paradise Park.