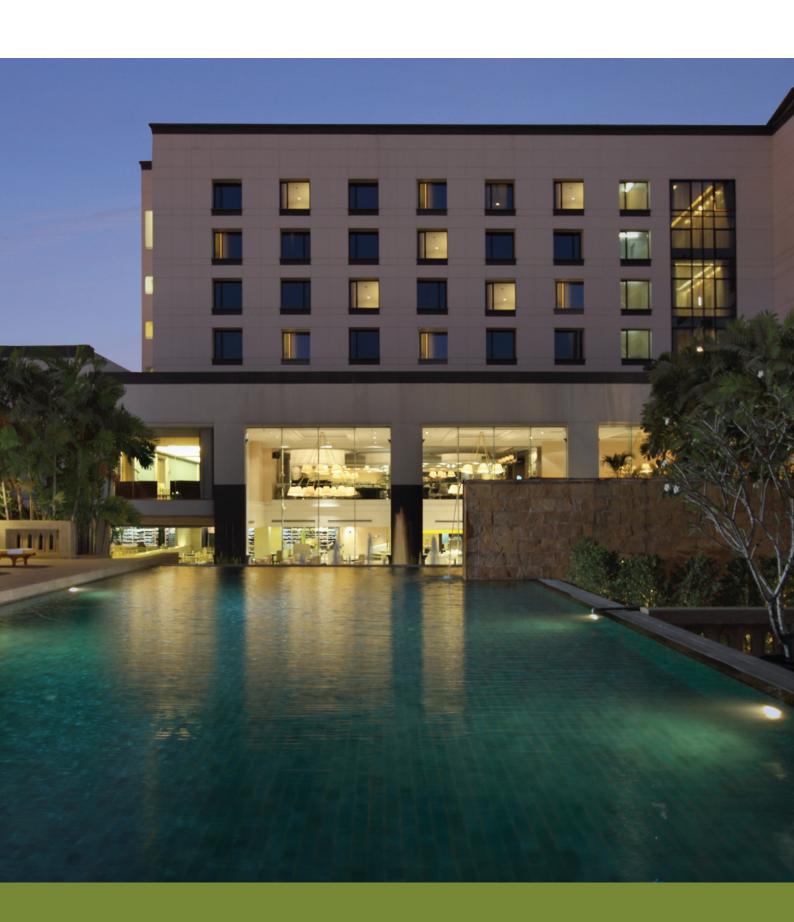

#### Dusit Princess Srinakarin Bangkok

The cool calm interior resort style setting and warm service of the hotel offers a respite from urbane demands. Ideally located in Bangna district, just 20 minutes from both Suvarnabhumi International Airport and the center of Bangkok, 15 minutes from BITEC and right next to Seacon Square Shopping Complex and Paradise Park.

#### **Guest Services & Facilities**

- Boardband/ Wi-Fi internet access
- IDD telephone
- Satellite TV channels
- Voicemail machine
- Fitness Centre
- Smoking rooms available
- Outdoor salt water swimming pool system
- Business service facilities
- Steam room
- Massage service