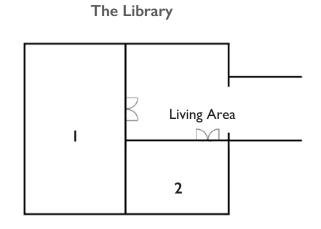

## **Funtion Room Capacities and Dimensions**

| Venue               | Floor Area<br>sq m | Capacity |          |         |           |
|---------------------|--------------------|----------|----------|---------|-----------|
|                     |                    | Banquet  | Cocktail | Theatre | Classroom |
| The Srinakarin Hall | 464                | 400      | 600      | 600     | 280       |
| The Srinakarin 1    | 272                | 200      | 300      | 250     | 160       |
| The Srinakarin 2    | 192                | 120      | 200      | 160     | 90        |
| Princess 1          | 107                | 60       | 80       | 80      | 45        |
| Princess 2          | 107                | 60       | 80       | 80      | 45        |
| Princess 3          | 76                 | 50       | 60       | 60      | 36        |
| Pool area           | 222                | 150      | 200      | -       | -         |
| Boardroom 1         | 51                 | -        | -        | 50      | 24        |
| Boardroom 2         | 48                 | -        | -        | 50      | 24        |
| Boardroom 3         | 37                 | -        | -        | 30      | 12        |
| The Library 1       | 95                 | 60       | 80       | 80      | 45        |
| The Library 2       | 45                 | 20       | 30       | 30      | 24        |