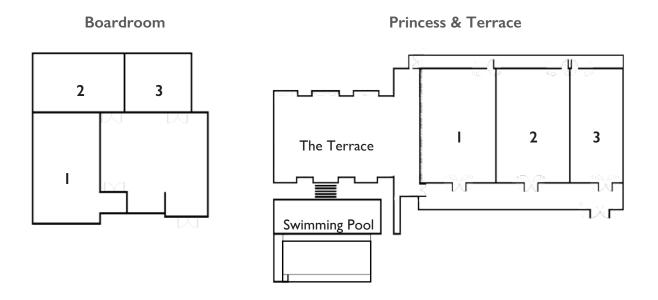

## **Funtion Room Capacities and Dimensions**

| Venue               | Floor Area<br>sq m | Capacity |          |         |           |
|---------------------|--------------------|----------|----------|---------|-----------|
|                     |                    | Banquet  | Cocktail | Theatre | Classroom |
| The Srinakarin Hall | 464                | 400      | 600      | 600     | 280       |
| The Srinakarin 1    | 272                | 200      | 300      | 250     | 160       |
| The Srinakarin 2    | 192                | 120      | 200      | 160     | 90        |
| Princess 1          | 107                | 60       | 80       | 80      | 45        |
| Princess 2          | 107                | 60       | 80       | 80      | 45        |
| Princess 3          | 76                 | 50       | 60       | 60      | 36        |
| Pool area           | 222                | 150      | 200      | -       | -         |
| Boardroom 1         | 51                 | -        | -        | 50      | 24        |
| Boardroom 2         | 48                 | -        | -        | 50      | 24        |
| Boardroom 3         | 37                 | -        | -        | 30      | 12        |
| The Library 1       | 95                 | 60       | 80       | 80      | 45        |
| The Library 2       | 45                 | 20       | 30       | 30      | 24        |